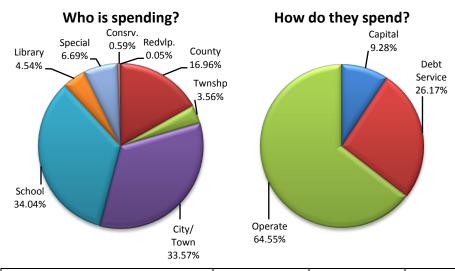

# Who spends property taxes and how?

| Unit Name                                | 2008 Levy     | 2009 Levy     | %Change |
|------------------------------------------|---------------|---------------|---------|
| STATE UNIT                               | \$590,187     | \$0           | -100.0% |
| LAKE COUNTY                              | \$233,451,618 | \$118,561,961 | -49.2%  |
| CALUMET TOWNSHIP                         | \$15,150,036  | \$15,159,188  | 0.1%    |
| CEDAR CREEK TOWNSHIP                     | \$745,390     | \$729,248     | -2.2%   |
| CENTER TOWNSHIP                          | \$624,936     | \$616,064     | -1.4%   |
| EAGLE CREEK TOWNSHIP                     | \$147,092     | \$146,520     | -0.4%   |
| HANOVER TOWNSHIP                         | \$396,511     | \$385,608     | -2.7%   |
| HOBART TOWNSHIP                          | \$600,793     | \$554,958     | -7.6%   |
| NORTH TOWNSHIP                           | \$4,936,000   | \$4,871,256   | -1.3%   |
| ROSS TOWNSHIP                            | \$1,092,425   | \$1,091,342   | -0.1%   |
| ST. JOHN TOWNSHIP                        | \$727,480     | \$708,837     | -2.6%   |
| WEST CREEK TOWNSHIP                      | \$307,033     | \$303,118     | -1.3%   |
| WINFIELD TOWNSHIP                        | \$358,882     | \$350,064     | -2.5%   |
| GARY CIVIL CITY                          | \$69,568,211  | \$63,064,081  | -9.3%   |
| HAMMOND CIVIL CITY                       | \$44,997,868  | \$39,830,971  | -11.5%  |
| EAST CHICAGO CIVIL CITY                  | \$47,156,653  | \$37,078,926  | -21.4%  |
| HOBART CIVIL CITY                        | \$15,632,991  | \$15,446,724  | -1.2%   |
| CROWN POINT CIVIL CITY                   | \$9,775,189   | \$9,519,880   | -2.6%   |
| WHITING CIVIL CITY                       | \$6,989,729   | \$6,386,270   | -8.6%   |
| LAKE STATION CIVIL CITY                  | \$4,133,314   | \$4,613,928   | 11.6%   |
| CEDAR LAKE CIVIL TOWN                    | \$2,584,470   | \$2,506,210   | -3.0%   |
| GRIFFITH CIVIL TOWN                      | \$6,168,696   | \$5,860,095   | -5.0%   |
| HIGHLAND CIVIL TOWN                      | \$7,936,034   | \$7,610,699   | -4.1%   |
| MUNSTER CIVIL TOWN                       | \$12,579,848  | \$10,657,098  | -15.3%  |
| MERRILLVILLE CIVIL TOWN                  | \$8,210,115   | \$8,020,569   | -2.3%   |
| DYER CIVIL TOWN                          | \$6,650,935   | \$5,407,419   | -18.7%  |
| LOWELL CIVIL TOWN                        | \$2,753,527   | \$2,714,237   | -1.4%   |
| NEW CHICAGO CIVIL TOWN                   | \$307,467     | \$307,355     | 0.0%    |
| ST. JOHN CIVIL TOWN                      | \$4,617,174   | \$4,988,978   | 8.1%    |
| SCHERERVILLE CIVIL TOWN                  | \$9,374,007   | \$9,713,884   | 3.6%    |
| SCHNEIDER CIVIL TOWN                     | \$126,538     | \$126,530     | 0.0%    |
| WINFIELD CIVIL TOWN                      | \$552,378     | \$854,956     | 54.8%   |
| HANOVER COMMUNITY SCHOOL CORPORATION     | \$9,659,388   | \$6,439,010   | -33.3%  |
| RIVER FOREST COMMUNITY SCHOOL CORPORATIO | \$5,387,254   | \$2,805,305   | -47.9%  |
| MERRILLVILLE SCHOOL CORPORATION          | \$50,590,874  | \$34,649,877  | -31.5%  |