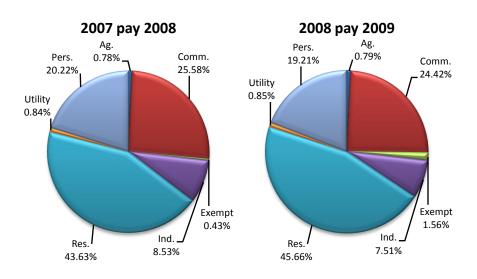

### Who pays property taxes?

Values show the percentage of net taxes due by major property class.