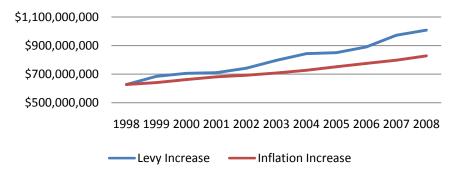

# **Lake County**

### Who pays property taxes?



Values show the percentage of net taxes due by major property class.

### How much has spending changed?



#### **Recent Debt Issued**

| Year                                             | Unit Name | Issue Type | Total Cost |  |  |
|--------------------------------------------------|-----------|------------|------------|--|--|
| No New Debt Reported Since 2006/2007 Tax Summary |           |            |            |  |  |

# Who spends property taxes and how?



| Unit Name                                | 2008 Levy     | 2009 Levy     | %Change |
|------------------------------------------|---------------|---------------|---------|
| STATE UNIT                               | \$590,187     | \$0           | -100.0% |
| LAKE COUNTY                              | \$233,451,618 | \$118,561,961 | -49.2%  |
| CALUMET TOWNSHIP                         | \$15,150,036  | \$15,159,188  | 0.1%    |
|